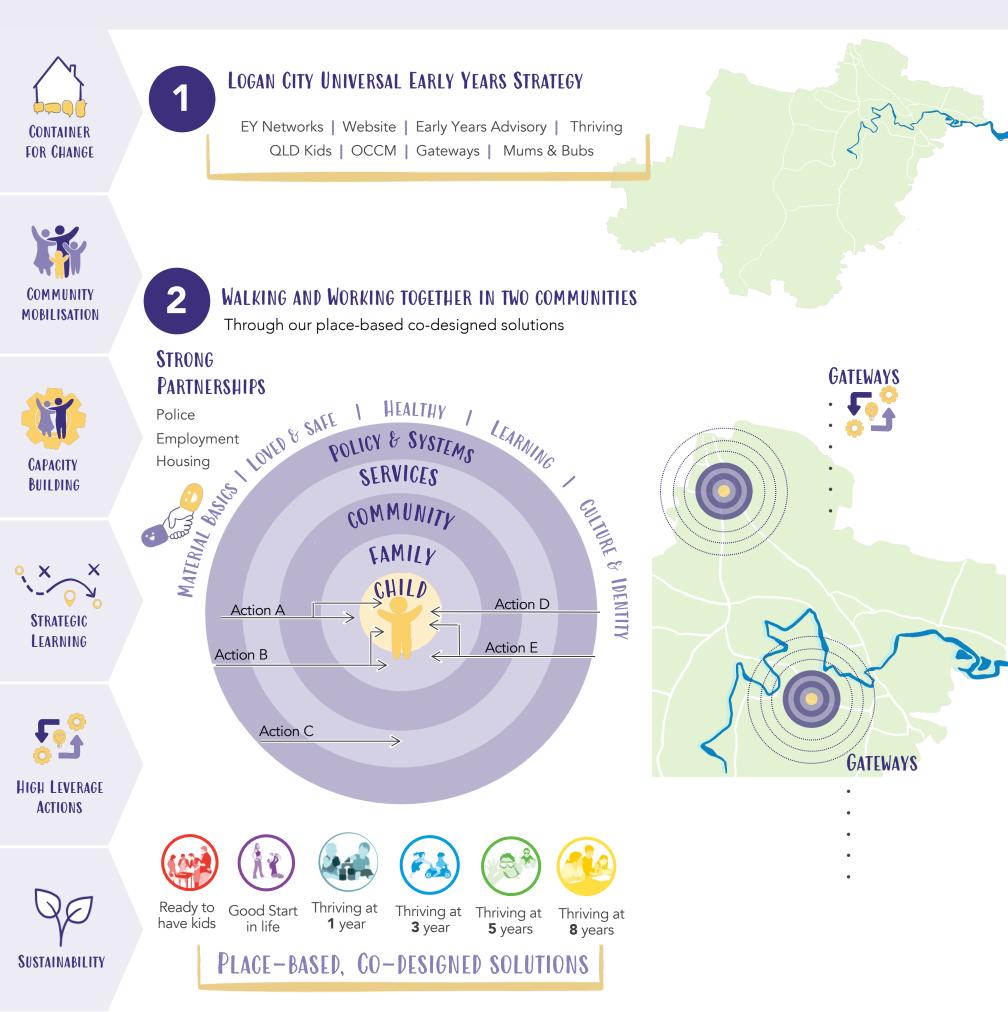

## 1. TWO-SPEED APPROACH

- Visible signs of success now
- Long-term intergenerational impact

## 2. TWO-TIERED APPROACH

- 1. Universal Logan City Wide response
- 2. Working and walking together in two Communities
- 3. CONSOLIDATED AND ALIGNED ACTIONS BASED ON DATA AND EVIDENCE